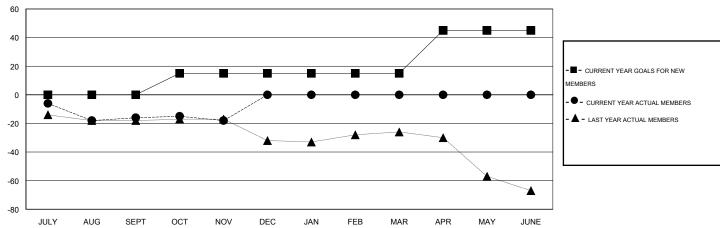

## GOALS AND ACTUAL MEMBERS CUMULATIVE

| DROPPED CLUBS: 0  DROPPED MEMBERS |              | 15 CLUBS OF 35 ADDED 1 OR MORE NEW MEMBERS | GENDER DISTRIBU<br>MALE<br>FEMALE     | TION<br>604 (69.99%)<br>259 (30.01%) |           |
|-----------------------------------|--------------|--------------------------------------------|---------------------------------------|--------------------------------------|-----------|
| DECEASED CLUB CANCELLED OTHER     | 7<br>0<br>46 | CLICK HERE FOR HEALTH ASSESSMENT DATA      | FAMILY UNIT MEMBERS HEAD OF HOUSEHOLD |                                      | 134<br>66 |
| TOTAL                             | 53           |                                            | NON-HEAD OF HOUSEHOL                  | 68                                   |           |